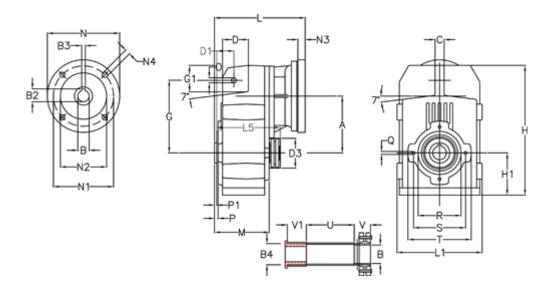

## **Measures**

| A = 112.50 | D1 = 35.0 | l5 = 159.5  | P1                                  | = 3.0   | V :  |
|------------|-----------|-------------|-------------------------------------|---------|------|
| B = 25     | d3 = 77   | M = 100.5   | Q                                   | = M8x12 | V1 : |
| B1 = 19    | G = 140   | N = 200     | R                                   | = 80    |      |
| B2 = 21.8  | G1 = 51.0 | N1 = 165    | S                                   | = 100   |      |
| B3 = 6     | H = 251.0 | N2 = 130    | Т                                   | = 120   |      |
| B4 = 25    | H1 = 84.0 | N4 = M10x20 | Tightening torque Nm adapter bushin | g = 6.0 |      |
| C = 20     | L = 205.0 | O = 11      | Tightening torque Nm shrink disc    | = 7.0   |      |
| D = 47.5   | L1 = 170  | P = 4.5     | U                                   | = 83.0  |      |
|            |           |             |                                     |         |      |